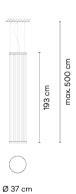

Design By Umut Yamac

The large scale hanging cylindrical silhouette Array lamp wraps around the space rather than dominating it thanks to its spacious format of filaments that create a transparency through the volume it occupies.

# Model Sheet

Optional : Extra cable length Min. quantity, upcharge and extra lead time apply [EN]

Finish

37 Terra Red NCS S 4040-Y70R

24 Beige M1 NCS S 2005-Y50R

47 Green L1 NCS S 4005-G80Y

LED temperature