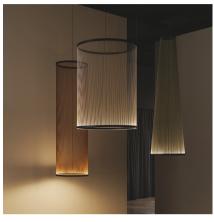

Design By Umut Yamac

The large scale hanging cylindrical silhouette Array lamp wraps around the space rather than dominating it thanks to its spacious format of filaments that create a transparency through the volume it occupies.